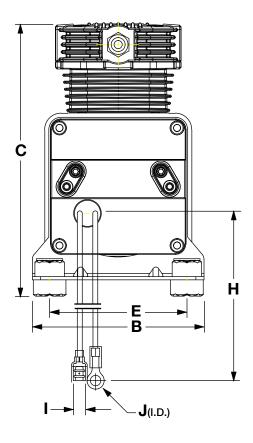

## DIMENSIONS - MM

| Part Number | А     | В     | С     | D     | Е    | F     | G        | Н     | I    | J   |
|-------------|-------|-------|-------|-------|------|-------|----------|-------|------|-----|
| 48532-48542 | 269.9 | 104.8 | 163.5 | 215.9 | 84.0 | 650.8 | 3/8" (M) | 635.0 | 7.62 | 7.8 |

\* All measurements in millimeters, unless otherwise noted. \*\* All fittings are NPT, unless otherwise noted.

## DIMENSIONS - IN

| Part Number | A      | В     | С     | D    | E    | F      | G        | Н    | I    | J    |
|-------------|--------|-------|-------|------|------|--------|----------|------|------|------|
| 48532-48542 | 10.625 | 4.125 | 6.437 | 8.50 | 3.31 | 25.625 | 3/8" (M) | 25.0 | 0.30 | 0.31 |

\* All measurements in inches, unless otherwise noted. \*\* All fittings are NPT, unless otherwise noted.

For Informational Purposes Only.