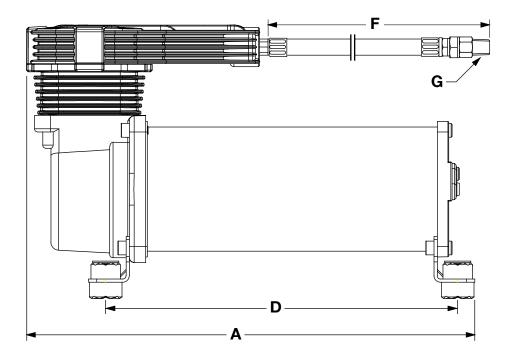

## DIMENSIONS - MM

| Part Number | А     | В     | С     | D     | Е    | F     | G        | Н     | I    | J   |
|-------------|-------|-------|-------|-------|------|-------|----------|-------|------|-----|
| 48532-48542 | 269.9 | 104.8 | 163.5 | 215.9 | 84.0 | 650.8 | 3/8" (M) | 635.0 | 7.62 | 7.8 |

\* All measurements in millimeters, unless otherwise noted. \*\* All fittings are NPT, unless otherwise noted.

## DIMENSIONS - IN

| Part Number | A      | В     | С     | D    | E    | F      | G        | Н    | I    | J    |
|-------------|--------|-------|-------|------|------|--------|----------|------|------|------|
| 48532-48542 | 10.625 | 4.125 | 6.437 | 8.50 | 3.31 | 25.625 | 3/8" (M) | 25.0 | 0.30 | 0.31 |

\* All measurements in inches, unless otherwise noted. \*\* All fittings are NPT, unless otherwise noted.

For Informational Purposes Only.